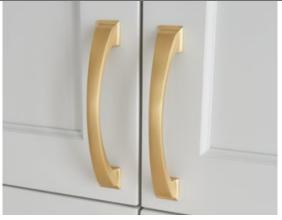

## New Collection

Jeffrey Alexander's new Roman collection pays homage to its namesake by taking inspiration from the Arch of Constantine in Rome. Roman pairs a flowing arch with its strong and structured foot for a noticeably bold yet graceful combination. The same form is followed in the 1-1/4" coordinating knob. The high arch of Roman's pull discreetly adds the additional height aging in place and ADA projects require while presenting a refined look. Notably, archways have been known to represent moving into a new phase of life. What better way to celebrate a new kitchen or bath by adorning cabinets with such a powerful symbol.