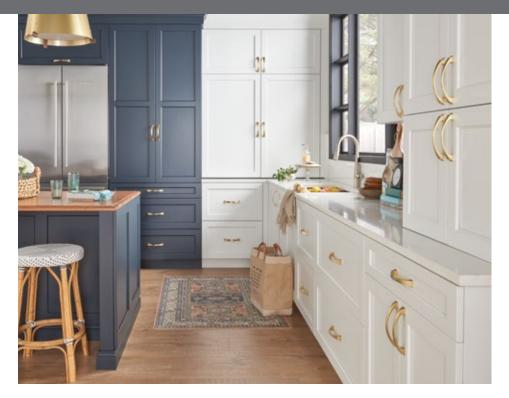

## New Collection

Jeffrey Alexander's new Roman collection pays homage to its namesake by taking inspiration from the Arch of Constantine in Rome. Roman pairs a flowing arch with its strong and structured foot for a noticeably bold yet graceful combination. The same form is followed in the 1-1/4" coordinating knob. The high arch of Roman's pull discreetly adds the additional height aging in place and ADA projects require while presenting a refined look. Notably, archways have been known to represent moving into a new phase of life. What better way to celebrate a new kitchen or bath by adorning cabinets with such a powerful symbol.