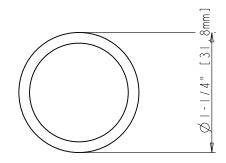

ACCESSORY:

SCREW:8-32XI" | PCS

BREAK AWAY SCREW: 8-32x45 | PCS ALL SCREW MATERIAL: STEEL-SAE1006

|                                                                                                                                                                     | ITEMO;                                                                                |        |                  | MATERIAL;                              |           |
|---------------------------------------------------------------------------------------------------------------------------------------------------------------------|---------------------------------------------------------------------------------------|--------|------------------|----------------------------------------|-----------|
| resources                                                                                                                                                           | 329                                                                                   |        |                  | Zinc<br>WEIGHT:<br>64.9 Gram/0.143 LBS |           |
|                                                                                                                                                                     | FINISH:                                                                               |        |                  |                                        |           |
| PROPRIETARY AND CONFIDENTIAL  THE INFORMATION CONTAINED                                                                                                             |                                                                                       |        |                  | PROJECTION                             |           |
| IN THIS DRAWING IS THE SOLE PROPERTY OF HARDWARE RESOURCES INC. ANY REPRODUCTION IN PART OR AS A WHOLE WITHOUT THE WRITTEN PREMISSION OF HARDWARE RESOURCES INC. IS | TOLERANCE UNLESS OTHERWISE SPECIFIED:  X ±0.20  X.X ±0.10  X.XX ±0.05  ANGULAR: ±0.5° | UNITS: | DRAWN BY:<br>Ala | n.Liu                                  | DATE:     |
|                                                                                                                                                                     |                                                                                       | SIZE:  | APPROVED BY      | :                                      | DATE:     |
|                                                                                                                                                                     |                                                                                       | SHEET: | RELEASE LEV      | EL:                                    | REVISION: |