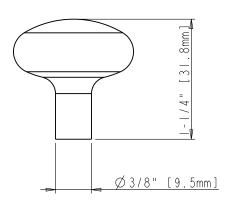

ACCESSORY:

SCREW:8-32XI" | PCS

BREAK AWAY SCREW: 8-32x45 | PCS ALL SCREW MATERIAL: STEEL-SAE1006

|                                                                                                                                                                     | ITEMO;                                                                                |        |                  | MATERIAL;                              |           |
|---------------------------------------------------------------------------------------------------------------------------------------------------------------------|---------------------------------------------------------------------------------------|--------|------------------|----------------------------------------|-----------|
| resources                                                                                                                                                           | 329                                                                                   |        |                  | Zinc<br>WEIGHT:<br>64.9 Gram/0.143 LBS |           |
|                                                                                                                                                                     | FINISH:                                                                               |        |                  |                                        |           |
| PROPRIETARY AND CONFIDENTIAL  THE INFORMATION CONTAINED                                                                                                             |                                                                                       |        |                  | PROJECTION                             |           |
| IN THIS DRAWING IS THE SOLE PROPERTY OF HARDWARE RESOURCES INC. ANY REPRODUCTION IN PART OR AS A WHOLE WITHOUT THE WRITTEN PREMISSION OF HARDWARE RESOURCES INC. IS | TOLERANCE UNLESS OTHERWISE SPECIFIED:  X ±0.20  X.X ±0.10  X.XX ±0.05  ANGULAR: ±0.5° | UNITS: | DRAWN BY:<br>Ala | n.Liu                                  | DATE:     |
|                                                                                                                                                                     |                                                                                       | SIZE:  | APPROVED BY      | :                                      | DATE:     |
|                                                                                                                                                                     |                                                                                       | SHEET: | RELEASE LEV      | EL:                                    | REVISION: |