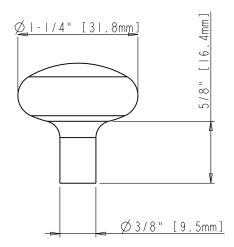

ACCESSORY:

SCREW:8-32XI" | PCS

BREAK AWAY SCREW: 8-32x45 | PCS ALL SCREW MATERIAL: STEEL-SAE1006

|                                                                                                                                                                     | ITEMO;                                                                                |        |                  | MATERIAL;                              |           |
|---------------------------------------------------------------------------------------------------------------------------------------------------------------------|---------------------------------------------------------------------------------------|--------|------------------|----------------------------------------|-----------|
| resources                                                                                                                                                           | 329                                                                                   |        |                  | Zinc<br>WEIGHT:<br>64.9 Gram/0.143 LBS |           |
|                                                                                                                                                                     | FINISH:                                                                               |        |                  |                                        |           |
| PROPRIETARY AND CONFIDENTIAL  THE INFORMATION CONTAINED                                                                                                             |                                                                                       |        |                  | PROJECTION                             |           |
| IN THIS DRAWING IS THE SOLE PROPERTY OF HARDWARE RESOURCES INC. ANY REPRODUCTION IN PART OR AS A WHOLE WITHOUT THE WRITTEN PREMISSION OF HARDWARE RESOURCES INC. IS | TOLERANCE UNLESS OTHERWISE SPECIFIED:  X ±0.20  X.X ±0.10  X.XX ±0.05  ANGULAR: ±0.5° | UNITS: | DRAWN BY:<br>Ala | n.Liu                                  | DATE:     |
|                                                                                                                                                                     |                                                                                       | SIZE:  | APPROVED BY      | :                                      | DATE:     |
|                                                                                                                                                                     |                                                                                       | SHEET: | RELEASE LEV      | EL:                                    | REVISION: |