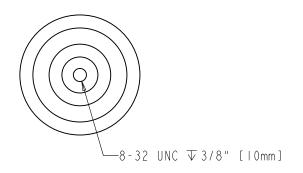

ACCESSORY:

SCREW:8-32XI" | PCS

BREAK AWAY SCREW: 8-32x45 | PCS ALL SCREW MATERIAL: STEEL-SAE1006

|                                                                                                                                                                     | ITEMO;                                                                                |        |                  | MATERIAL;                              |           |
|---------------------------------------------------------------------------------------------------------------------------------------------------------------------|---------------------------------------------------------------------------------------|--------|------------------|----------------------------------------|-----------|
| resources                                                                                                                                                           | 329                                                                                   |        |                  | Zinc<br>WEIGHT:<br>64.9 Gram/0.143 LBS |           |
|                                                                                                                                                                     | FINISH:                                                                               |        |                  |                                        |           |
| PROPRIETARY AND CONFIDENTIAL  THE INFORMATION CONTAINED                                                                                                             |                                                                                       |        |                  | PROJECTION                             |           |
| IN THIS DRAWING IS THE SOLE PROPERTY OF HARDWARE RESOURCES INC. ANY REPRODUCTION IN PART OR AS A WHOLE WITHOUT THE WRITTEN PREMISSION OF HARDWARE RESOURCES INC. IS | TOLERANCE UNLESS OTHERWISE SPECIFIED:  X ±0.20  X.X ±0.10  X.XX ±0.05  ANGULAR: ±0.5° | UNITS: | DRAWN BY:<br>Ala | n.Liu                                  | DATE:     |
|                                                                                                                                                                     |                                                                                       | SIZE:  | APPROVED BY      | :                                      | DATE:     |
|                                                                                                                                                                     |                                                                                       | SHEET: | RELEASE LEV      | EL:                                    | REVISION: |