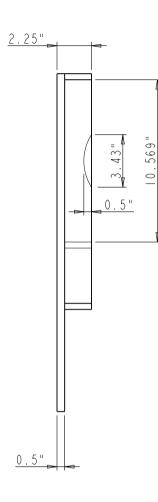

| HARDWARE 4319 MARLENA ST.                                      | HRR 4319 MARLENA ST.<br>BOSSER (117.<br>LA71111                                                                                       |       |              | MATERIAL:<br>Hard Maple |      |   |
|----------------------------------------------------------------|---------------------------------------------------------------------------------------------------------------------------------------|-------|--------------|-------------------------|------|---|
|                                                                |                                                                                                                                       |       |              | WEIGHT                  |      |   |
| RESOURCES                                                      |                                                                                                                                       |       |              | PROJECTION:             |      | g |
|                                                                |                                                                                                                                       |       |              | PROJECTION              |      | Þ |
| DRAWING IS THE SOLE PROPERTY OF<br>HARDWARE RESOURCES INC. ANY | TOLERANCE UNLESS<br>OTHERWISE SPECIFIED:<br>X.: HM ±0.20<br>X.X: HM ±0.10<br>X.XX: HM ±0.05<br>ANGULAR: ±0.5"<br>DO NOT SCALE DRAWING | UNIT: | DRAWN BY:    | m.liu                   | DATE |   |
| REPRODUCTION IN PART OR AS A WHOLE WITHOUT THE WRITTEN         |                                                                                                                                       | SIZE: | CHECKED BY   |                         | DATE |   |
| PERMISSION OF HARDWARE<br>RESOURCES INC. IS PROHIBITED.        |                                                                                                                                       |       | APPOROVED BY | ſ:                      | DATE |   |