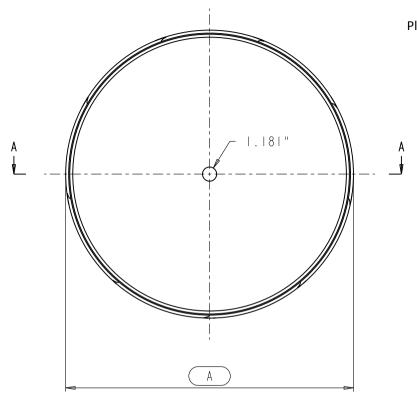

## Spec Sheet:

| ltem NO. | А   |
|----------|-----|
| LSR18    | 18" |
| LSR24    | 24" |
| LSR28    | 28" |

SECTION A-A

| hardware                                                       | ITEM#:                                                                     |       | MATERIAL: PLY Wood |             |          |   |
|----------------------------------------------------------------|----------------------------------------------------------------------------|-------|--------------------|-------------|----------|---|
| resources_                                                     | LSR                                                                        |       | WEIGHT:            |             | g        |   |
| PROPRIETARY AND CONFIDENTIAL THE INFORMATION CONTAINED IN THIS |                                                                            |       |                    | PROJECTION: | <b>(</b> | Ф |
| DRAWING IS THE SOLE PROPERTY OF<br>HARDWARE RESOURCES INC. ANY | AWING IS THE SOLE PROPERTY OF TOLERANCE UNLESS OTHERWISE SPECIFIED:  X: MM | UNIT: | DRAWN BY:          | n.liu       | DATE:    |   |
| REPRODUCTION IN PART OR AS A WHOLE WITHOUT THE WRITTEN         |                                                                            | SIZE: | CHECKED BY:        |             | DATE:    |   |
| PERMISSION OF HARDWARE                                         | ANGULAR: :0.5°                                                             |       | APPOROVED BY       | POROVED BY: |          |   |