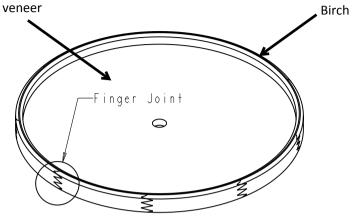

Ply wood with C/D Birch veneer





## Spec Sheet:

| ltem NO. | А   |
|----------|-----|
| LSR18    | 18" |
| LSR24    | 24" |
| LSR28    | 28" |



SECTION A-A

| hardware                                                       | ITEM#:                                                                     |       | MATERIAL: PLY Wood |             |          |   |
|----------------------------------------------------------------|----------------------------------------------------------------------------|-------|--------------------|-------------|----------|---|
| resources_                                                     | LSR                                                                        |       | WEIGHT:            |             | g        |   |
| PROPRIETARY AND CONFIDENTIAL THE INFORMATION CONTAINED IN THI