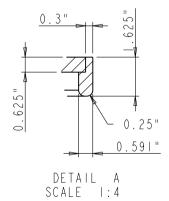

## Spec Sheet:

| ltem NO. | А   |
|----------|-----|
| LSR18    | 18" |
| LSR24    | 24" |
| LSR28    | 28" |

SECTION A-A

| hardware                                                       | ITEM#:                                                                     |       | MATERIAL: PLY Wood |             |          |   |
|----------------------------------------------------------------|----------------------------------------------------------------------------|-------|--------------------|-------------|----------|---|
| resources_                                                     | LSR                                                                        |       | WEIGHT:            |             | g        |   |
| PROPRIETARY AND CONFIDENTIAL THE INFORMATION CONTAINED IN THIS |                                                                            |       |                    | PROJECTION: | <b>(</b> | Ф |
| DRAWING IS THE SOLE PROPERTY OF<br>HARDWARE RESOURCES INC. ANY | AWING IS THE SOLE PROPERTY OF TOLERANCE UNLESS OTHERWISE SPECIFIED:  X: MM | UNIT: | DRAWN BY:          | n.liu       | DATE:    |   |
| REPRODUCTION IN PART OR AS A WHOLE WITHOUT THE WRITTEN         |                                                                            | SIZE: | CHECKED BY:        |             | DATE:    |   |
| PERMISSION OF HARDWARE                                         | ANGULAR: :0.5°                                                             |       | APPOROVED BY       | POROVED BY: |          |   |