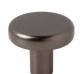

## Gibson

Gibson, with its clean, casual lines, brings an effortless, harmonic vibe to your contemporary or transitional space. A coordinating smooth and simplistic 1-1/4" diameter cabinet knob pairs melodiously with its cabinet pull. The standard pull features soft outer curves and straight lines that flow into cylindrical feet producing an easy-going feel. With four center-to-center options, all with added hand clearance, and six trendy finishes, this closedend bar pull collection from Elements is a crowd-pleaser.

## **Finishes**

**BG** Brushed Gold

**PC**Polished Chrome

**BNBDL**Brushed Pewter

**SBZ**Satin Bronze

**MB** Matte Black

**SN** Satin Nickel