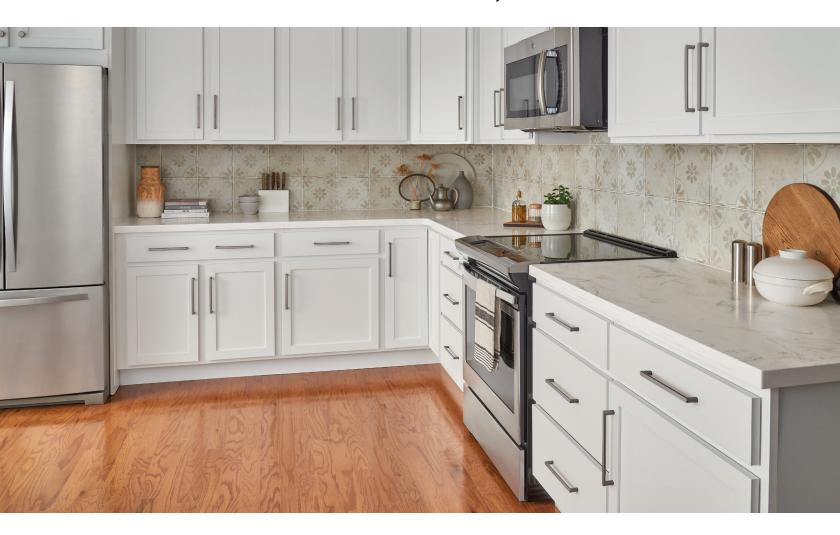

## Gibson

Gibson, with its clean, casual lines, brings an effortless, harmonic vibe to your contemporary or transitional space. A coordinating smooth and simplistic 1-1/4" diameter cabinet knob pairs melodiously with its cabinet pull. The standard pull features soft outer curves and straight lines that flow into cylindrical feet producing an easy-going feel. With four center-to-center options, all with added hand clearance, and six trendy finishes, this closedend bar pull collection from Elements is a crowd-pleaser.

DBE1046-GRY Gibson display board with hardware on Designer Grey

## **Display Board**

DBE1046-GRY