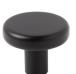

## Gibson

Gibson, with its clean, casual lines, brings an effortless, harmonic vibe to your contemporary or transitional space. A coordinating smooth and simplistic 1-1/4" diameter cabinet knob pairs melodiously with its cabinet pull. The standard pull features soft outer curves and straight lines that flow into cylindrical feet producing an easy-going feel. With four center-to-center options, all with added hand clearance, and six trendy finishes, this closedend bar pull collection from Elements is a crowd-pleaser.

| Item    | Description         | Overall<br>Length | Overall<br>Width | Foot Overall<br>Length | Foot<br>Width | Projection | Hand<br>Clearance | Inner<br>Carton |
|---------|---------------------|-------------------|------------------|------------------------|---------------|------------|-------------------|-----------------|
| 105     | knob                | 1-1/4"            | 1-1/4"           | 7/16"                  | 7/16"         | 1"         | 11/16"            | 10              |
| 105-96  | 96 mm (3-3/4") CC   | 4-1/4"            | 7/16"            | 7/16"                  | 7/16"         | 1-1/8"     | 7/8"              | 10              |
| 105-128 | 128 mm (5-1/16") CC | 5-1/2"            | 7/16"            | 7/16"                  | 7/16"         | 1-1/8"     | 7/8"              | 10              |
| 105-160 | 160 mm (6-5/16") CC | 6-3/4"            | 7/16"            | 7/16"                  | 7/16"         | 1-1/8"     | 7/8"              | 10              |
| 105-192 | 192 mm (7-9/16") CC | 8"                | 7/16"            | 7/16"                  | 7/16"         | 1-1/8"     | 7/8"              | 10              |