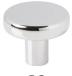

## Gibson

Gibson, with its clean, casual lines, brings an effortless, harmonic vibe to your contemporary or transitional space. A coordinating smooth and simplistic 1-1/4" diameter cabinet knob pairs melodiously with its cabinet pull. The standard pull features soft outer curves and straight lines that flow into cylindrical feet producing an easy-going feel. With four center-to-center options, all with added hand clearance, and six trendy finishes, this closedend bar pull collection from Elements is a crowd-pleaser.

## **Finishes**

**BG** Brushed Gold

**PC**Polished Chrome

**BNBDL**Brushed Pewter

**SBZ**Satin Bronze

**MB** Matte Black

**SN** Satin Nickel