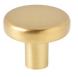

## Gibson

Gibson, with its clean, casual lines, brings an effortless, harmonic vibe to your contemporary or transitional space. A coordinating smooth and simplistic 1-1/4" diameter cabinet knob pairs melodiously with its cabinet pull. The standard pull features soft outer curves and straight lines that flow into cylindrical feet producing an easy-going feel. With four center-to-center options, all with added hand clearance, and six trendy finishes, this closedend bar pull collection from Elements is a crowd-pleaser.

## **Finishes**

**BG** Brushed Gold

**PC**Polished Chrome

**BNBDL**Brushed Pewter

**SBZ**Satin Bronze

**MB** Matte Black

**SN** Satin Nickel