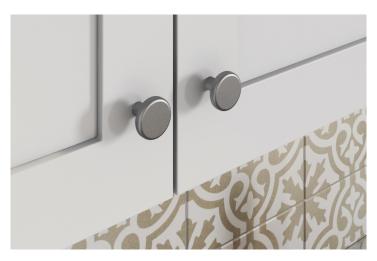

## Gibson

Gibson, with its clean, casual lines, brings an effortless, harmonic vibe to your contemporary or transitional space. A coordinating smooth and simplistic 1-1/4" diameter cabinet knob pairs melodiously with its cabinet pull. The standard pull features soft outer curves and straight lines that flow into cylindrical feet producing an easy-going feel. With four center-to-center options, all with added hand clearance, and six trendy finishes, this closedend bar pull collection from Elements is a crowd-pleaser.

| Item    | Description         | Overall<br>Length | Overall<br>Width | Foot Overall<br>Length | Foot<br>Width | Projection | Hand<br>Clearance | Inner<br>Carton |
|---------|---------------------|-------------------|------------------|------------------------|---------------|------------|-------------------|-----------------|
| 105     | knob                | 1-1/4"            | 1-1/4"           | 7/16"                  | 7/16"         | 1"         | 11/16"            | 10              |
| 105-96  | 96 mm (3-3/4") CC   | 4-1/4"            | 7/16"            | 7/16"                  | 7/16"         | 1-1/8"     | 7/8"              | 10              |
| 105-128 | 128 mm (5-1/16") CC | 5-1/2"            | 7/16"            | 7/16"                  | 7/16"         | 1-1/8"     | 7/8"              | 10              |
| 105-160 | 160 mm (6-5/16") CC | 6-3/4"            | 7/16"            | 7/16"                  | 7/16"         | 1-1/8"     | 7/8"              | 10              |
| 105-192 | 192 mm (7-9/16") CC | 8"                | 7/16"            | 7/16"                  | 7/16"         | 1-1/8"     | 7/8"              | 10              |