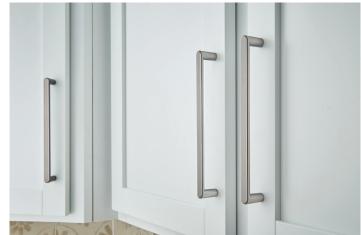

## Gibson

Gibson, with its clean, casual lines, brings an effortless, harmonic vibe to your contemporary or transitional space. A coordinating smooth and simplistic 1-1/4" diameter cabinet knob pairs melodiously with its cabinet pull. The standard pull features soft outer curves and straight lines that flow into cylindrical feet producing an easy-going feel. With four center-to-center options, all with added hand clearance, and six trendy finishes, this closedend bar pull collection from Elements is a crowd-pleaser.

| Item    | Description         | Overall<br>Length | Overall<br>Width | Foot Overall<br>Length | Foot<br>Width | Projection | Hand<br>Clearance | Inner<br>Carton |
|---------|---------------------|-------------------|------------------|------------------------|---------------|------------|-------------------|-----------------|
| 105     | knob                | 1-1/4"            | 1-1/4"           | 7/16"                  | 7/16"         | 1"         | 11/16"            | 10              |
| 105-96  | 96 mm (3-3/4") CC   | 4-1/4"            | 7/16"            | 7/16"                  | 7/16"         | 1-1/8"     | 7/8"              | 10              |
| 105-128 | 128 mm (5-1/16") CC | 5-1/2"            | 7/16"            | 7/16"                  | 7/16"         | 1-1/8"     | 7/8"              | 10              |
| 105-160 | 160 mm (6-5/16") CC | 6-3/4"            | 7/16"            | 7/16"                  | 7/16"         | 1-1/8"     | 7/8"              | 10              |
| 105-192 | 192 mm (7-9/16") CC | 8"                | 7/16"            | 7/16"                  | 7/16"         | 1-1/8"     | 7/8"              | 10              |