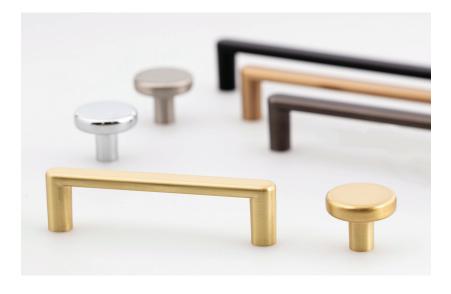

## Gibson

Gibson, with its clean, casual lines, brings an effortless, harmonic vibe to your contemporary or transitional space. A coordinating smooth and simplistic 1-1/4" diameter cabinet knob pairs melodiously with its cabinet pull. The standard pull features soft outer curves and straight lines that flow into cylindrical feet producing an easy-going feel. With four center-to-center options, all with added hand clearance, and six trendy finishes, this closedend bar pull collection from Elements is a crowd-pleaser.

## **Finishes**

**BG** Brushed Gold

**PC**Polished Chrome

**BNBDL**Brushed Pewter

**SBZ**Satin Bronze

**MB** Matte Black

**SN** Satin Nickel