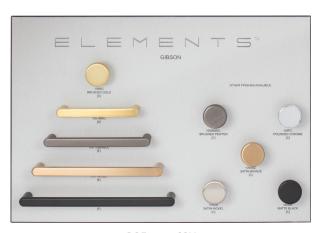

DBE1046-GRY Gibson display board with hardware on Designer Grey

## **Finishes**

**BG** Brushed Gold

**PC**Polished Chrome

**BNBDL**Brushed Pewter

**SBZ**Satin Bronze

**MB** Matte Black

**SN** Satin Nickel

## **Display Board**

DBE1046-GRY