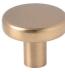

## Gibson

Gibson, with its clean, casual lines, brings an effortless, harmonic vibe to your contemporary or transitional space. A coordinating smooth and simplistic 1-1/4" diameter cabinet knob pairs melodiously with its cabinet pull. The standard pull features soft outer curves and straight lines that flow into cylindrical feet producing an easy-going feel. With four center-to-center options, all with added hand clearance, and six trendy finishes, this closedend bar pull collection from Elements is a crowd-pleaser.

## **Finishes**

**BG** Brushed Gold

**PC**Polished Chrome

**BNBDL**Brushed Pewter

**SBZ**Satin Bronze

**MB** Matte Black

**SN** Satin Nickel