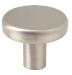

## Gibson

Gibson, with its clean, casual lines, brings an effortless, harmonic vibe to your contemporary or transitional space. A coordinating smooth and simplistic 1-1/4" diameter cabinet knob pairs melodiously with its cabinet pull. The standard pull features soft outer curves and straight lines that flow into cylindrical feet producing an easy-going feel. With four center-to-center options, all with added hand clearance, and six trendy finishes, this closedend bar pull collection from Elements is a crowd-pleaser.

| Item    | Description         | Overall<br>Length | Overall<br>Width | Foot Overall<br>Length | Foot<br>Width | Projection | Hand<br>Clearance | Inner<br>Carton |
|---------|---------------------|-------------------|------------------|------------------------|---------------|------------|-------------------|-----------------|
| 105     | knob                | 1-1/4"            | 1-1/4"           | 7/16"                  | 7/16"         | 1"         | 11/16"            | 10              |
| 105-96  | 96 mm (3-3/4") CC   | 4-1/4"            | 7/16"            | 7/16"                  | 7/16"         | 1-1/8"     | 7/8"              | 10              |
| 105-128 | 128 mm (5-1/16") CC | 5-1/2"            | 7/16"            | 7/16"                  | 7/16"         | 1-1/8"     | 7/8"              | 10              |
| 105-160 | 160 mm (6-5/16") CC | 6-3/4"            | 7/16"            | 7/16"                  | 7/16"         | 1-1/8"     | 7/8"              | 10              |
| 105-192 | 192 mm (7-9/16") CC | 8"                | 7/16"            | 7/16"                  | 7/16"         | 1-1/8"     | 7/8"              | 10              |