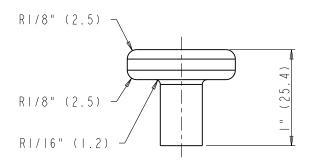

|                                                                                                                                                                                                           | ITEMO;                                                                                                      |        |              | MATERIAL:<br>Zinc   |                    |
|-----------------------------------------------------------------------------------------------------------------------------------------------------------------------------------------------------------|-------------------------------------------------------------------------------------------------------------|--------|--------------|---------------------|--------------------|
| hardware                                                                                                                                                                                                  |                                                                                                             |        |              |                     |                    |
| resources 105-C                                                                                                                                                                                           |                                                                                                             |        | WE IGHT;     |                     |                    |
|                                                                                                                                                                                                           | Finish:                                                                                                     |        |              | 49.0 Gram/0.107 LBS |                    |
| PROPRIETARY AND CONFIDENTIAL                                                                                                                                                                              |                                                                                                             |        |              | PROJECTION          |                    |
| THE INFORMATION CONTAINED IN THIS DRAWING IS THE SOLE PROPERTY OF HARDWARE RESOURCES INC. ANY REPRODUCTION IN PART OR AS A WHOLE WITHOUT THE WRITTEN PREMISSION OF HARDWARE RESOURCES INC. IS PROMIBITED. | TOLERANCE UNLESS OTHERWISE SPECIFIED:  X ±0.20  X.X ±0.10  X.XX ±0.05  ANGULAR: ±0.5°  DO NOT SCALE DRAWING | UNITS: | DRAWN BY:    | ıder.W              | DATE:<br>Jan-14-20 |
|                                                                                                                                                                                                           |                                                                                                             | SIZE:  | APPROVED BY: |                     | DATE:              |
|                                                                                                                                                                                                           |                                                                                                             | SHEET: | RELEASE LEV  | EL:                 | REVISION:          |