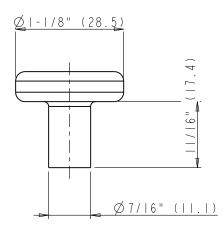

|                                                                                                                                                                                                           | ITEMO;                                                                                                      |        |              | MATERIAL:<br>Zinc   |                    |
|-----------------------------------------------------------------------------------------------------------------------------------------------------------------------------------------------------------|-------------------------------------------------------------------------------------------------------------|--------|--------------|---------------------|--------------------|
| hardware                                                                                                                                                                                                  |                                                                                                             |        |              |                     |                    |
| resources 105-C                                                                                                                                                                                           |                                                                                                             |        | WE IGHT;     |                     |                    |
|                                                                                                                                                                                                           | Finish:                                                                                                     |        |              | 49.0 Gram/0.107 LBS |                    |
| PROPRIETARY AND CONFIDENTIAL                                                                                                                                                                              |                                                                                                             |        |              | PROJECTION          |                    |
| THE INFORMATION CONTAINED IN THIS DRAWING IS THE SOLE PROPERTY OF HARDWARE RESOURCES INC. ANY REPRODUCTION IN PART OR AS A WHOLE WITHOUT THE WRITTEN PREMISSION OF HARDWARE RESOURCES INC. IS PROMIBITED. | TOLERANCE UNLESS OTHERWISE SPECIFIED:  X ±0.20  X.X ±0.10  X.XX ±0.05  ANGULAR: ±0.5°  DO NOT SCALE DRAWING | UNITS: | DRAWN BY:    | ıder.W              | DATE:<br>Jan-14-20 |
|                                                                                                                                                                                                           |                                                                                                             | SIZE:  | APPROVED BY: |                     | DATE:              |
|                                                                                                                                                                                                           |                                                                                                             | SHEET: | RELEASE LEV  | EL:                 | REVISION:          |