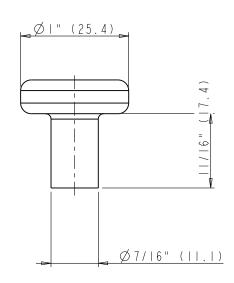

|                                                                                                                                                                                                           | ITEMO;                                                                                                      |        |              | MATERIAL:<br>Zinc   |                    |
|-----------------------------------------------------------------------------------------------------------------------------------------------------------------------------------------------------------|-------------------------------------------------------------------------------------------------------------|--------|--------------|---------------------|--------------------|
| hardware                                                                                                                                                                                                  |                                                                                                             |        |              |                     |                    |
| resources 105-C                                                                                                                                                                                           |                                                                                                             |        | WE IGHT;     |                     |                    |
|                                                                                                                                                                                                           | Finish:                                                                                                     |        |              | 49.0 Gram/0.107 LBS |                    |
| PROPRIETARY AND CONFIDENTIAL                                                                                                                                                                              |                                                                                                             |        |              | PROJECTION          |                    |
| THE INFORMATION CONTAINED IN THIS DRAWING IS THE SOLE PROPERTY OF HARDWARE RESOURCES INC. ANY REPRODUCTION IN PART OR AS A WHOLE WITHOUT THE WRITTEN PREMISSION OF HARDWARE RESOURCES INC. IS PROMIBITED. | TOLERANCE UNLESS OTHERWISE SPECIFIED:  X ±0.20  X.X ±0.10  X.XX ±0.05  ANGULAR: ±0.5°  DO NOT SCALE DRAWING | UNITS: | DRAWN BY:    | ıder.W              | DATE:<br>Jan-14-20 |
|                                                                                                                                                                                                           |                                                                                                             | SIZE:  | APPROVED BY: |                     | DATE:              |
|                                                                                                                                                                                                           |                                                                                                             | SHEET: | RELEASE LEV  | EL:                 | REVISION:          |