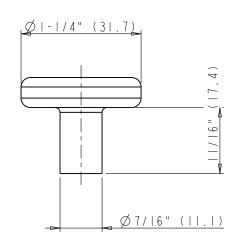

|                                                                                                                                                                                                           | ITEMO;                                                                                                      |        |              | MATERIAL:<br>Zinc   |                    |
|-----------------------------------------------------------------------------------------------------------------------------------------------------------------------------------------------------------|-------------------------------------------------------------------------------------------------------------|--------|--------------|---------------------|--------------------|
| hardware                                                                                                                                                                                                  |                                                                                                             |        |              |                     |                    |
| resources 105-C                                                                                                                                                                                           |                                                                                                             |        | WE IGHT;     |                     |                    |
|                                                                                                                                                                                                           | Finish:                                                                                                     |        |              | 49.0 Gram/0.107 LBS |                    |
| PROPRIETARY AND CONFIDENTIAL                                                                                                                                                                              |                                                                                                             |        |              | PROJECTION          |                    |
| THE INFORMATION CONTAINED IN THIS DRAWING IS THE SOLE PROPERTY OF HARDWARE RESOURCES INC. ANY REPRODUCTION IN PART OR AS A WHOLE WITHOUT THE WRITTEN PREMISSION OF HARDWARE RESOURCES INC. IS PROMIBITED. | TOLERANCE UNLESS OTHERWISE SPECIFIED:  X ±0.20  X.X ±0.10  X.XX ±0.05  ANGULAR: ±0.5°  DO NOT SCALE DRAWING | UNITS: | DRAWN BY:    | ıder.W              | DATE:<br>Jan-14-20 |
|                                                                                                                                                                                                           |                                                                                                             | SIZE:  | APPROVED BY: |                     | DATE:              |
|                                                                                                                                                                                                           |                                                                                                             | SHEET: | RELEASE LEV  | EL:                 | REVISION:          |