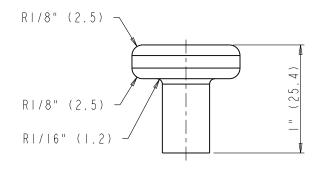

|                                                                                                                                                                                                           | ITEMO;                                                                                                      |        |              | MATERIAL:<br>Zinc   |                    |
|-----------------------------------------------------------------------------------------------------------------------------------------------------------------------------------------------------------|-------------------------------------------------------------------------------------------------------------|--------|--------------|---------------------|--------------------|
| hardware                                                                                                                                                                                                  |                                                                                                             |        |              |                     |                    |
| resources 105-C                                                                                                                                                                                           |                                                                                                             |        | WE IGHT;     |                     |                    |
|                                                                                                                                                                                                           | Finish:                                                                                                     |        |              | 49.0 Gram/0.107 LBS |                    |
| PROPRIETARY AND CONFIDENTIAL                                                                                                                                                                              |                                                                                                             |        |              | PROJECTION          |                    |
| THE INFORMATION CONTAINED IN THIS DRAWING IS THE SOLE PROPERTY OF HARDWARE RESOURCES INC. ANY REPRODUCTION IN PART OR AS A WHOLE WITHOUT THE WRITTEN PREMISSION OF HARDWARE RESOURCES INC. IS PROMIBITED. | TOLERANCE UNLESS OTHERWISE SPECIFIED:  X ±0.20  X.X ±0.10  X.XX ±0.05  ANGULAR: ±0.5°  DO NOT SCALE DRAWING | UNITS: | DRAWN BY:    | ıder.W              | DATE:<br>Jan-14-20 |
|                                                                                                                                                                                                           |                                                                                                             | SIZE:  | APPROVED BY: |                     | DATE:              |
|                                                                                                                                                                                                           |                                                                                                             | SHEET: | RELEASE LEV  | EL:                 | REVISION:          |