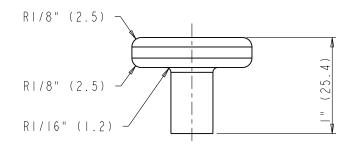

|                                                                                                                                                                                                           | ITEMO;                                                                                                      |        |              | MATERIAL:<br>Zinc   |                    |
|-----------------------------------------------------------------------------------------------------------------------------------------------------------------------------------------------------------|-------------------------------------------------------------------------------------------------------------|--------|--------------|---------------------|--------------------|
| hardware                                                                                                                                                                                                  |                                                                                                             |        |              |                     |                    |
| resources 105-C                                                                                                                                                                                           |                                                                                                             |        | WE IGHT;     |                     |                    |
|                                                                                                                                                                                                           | Finish:                                                                                                     |        |              | 49.0 Gram/0.107 LBS |                    |
| PROPRIETARY AND CONFIDENTIAL                                                                                                                                                                              |                                                                                                             |        |              | PROJECTION          |                    |
| THE INFORMATION CONTAINED IN THIS DRAWING IS THE SOLE PROPERTY OF HARDWARE RESOURCES INC. ANY REPRODUCTION IN PART OR AS A WHOLE WITHOUT THE WRITTEN PREMISSION OF HARDWARE RESOURCES INC. IS PROMIBITED. | TOLERANCE UNLESS OTHERWISE SPECIFIED:  X ±0.20  X.X ±0.10  X.XX ±0.05  ANGULAR: ±0.5°  DO NOT SCALE DRAWING | UNITS: | DRAWN BY:    | ıder.W              | DATE:<br>Jan-14-20 |
|                                                                                                                                                                                                           |                                                                                                             | SIZE:  | APPROVED BY: |                     | DATE:              |
|                                                                                                                                                                                                           |                                                                                                             | SHEET: | RELEASE LEV  | EL:                 | REVISION:          |