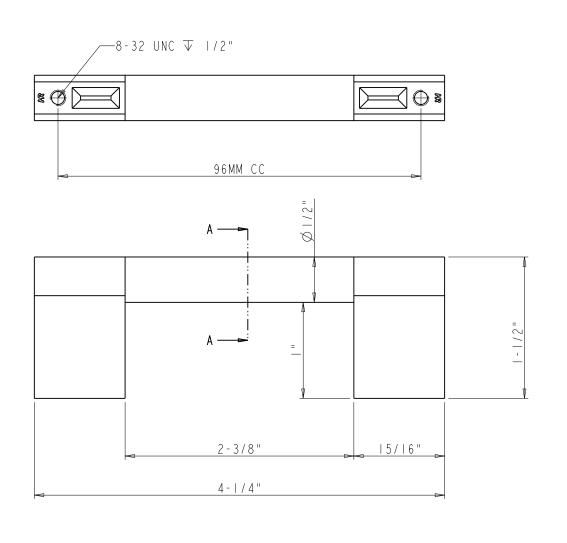

|                                                                                                                                                                                                      | ITEMS;                                                                                |        |              | MATERIAL;  |                                                 |
|------------------------------------------------------------------------------------------------------------------------------------------------------------------------------------------------------|---------------------------------------------------------------------------------------|--------|--------------|------------|-------------------------------------------------|
| hardware                                                                                                                                                                                             | 645-96                                                                                |        |              |            |                                                 |
| resources                                                                                                                                                                                            |                                                                                       |        |              | WE IGHT;   |                                                 |
|                                                                                                                                                                                                      | FINISH:                                                                               |        |              | 1          | 109.66 g                                        |
| PROPRIETARY AND CONFIDENTIAL                                                                                                                                                                         |                                                                                       |        |              | PROJECTION | <u>.,, ,, ,, ,, ,, ,, ,, ,, ,, ,, ,, ,, ,, </u> |
| THE INFORMATION CONTAINED                                                                                                                                                                            |                                                                                       | I      |              |            | <u> </u>                                        |
| IN THIS DRAWING IS THE SOLE<br>PROPERTY OF HARDWARE<br>RESOURCES INC.<br>ANY REPRODUCTION IN PART OR<br>AS A WHOLE WITHOUT THE<br>WRITTEN PREMISSION OF<br>HARDWARE RESOURCES INC. IS<br>PROMISSION. | TOLERANCE UNLESS OTHERWISE SPECIFIED:  X ±0.20  X.X ±0.10  X.XX ±0.05  ANGULAR: ±0.5° | UNITS; | DRAWN BY:    |            | DATE;                                           |
|                                                                                                                                                                                                      |                                                                                       |        | Alexander. W |            | 06-13-18                                        |
|                                                                                                                                                                                                      |                                                                                       | SIZE:  | APPROVED BY  | :          | DATE:                                           |
|                                                                                                                                                                                                      |                                                                                       | SHEET: | RELEASE LEV  | EL:        | REVISION;                                       |