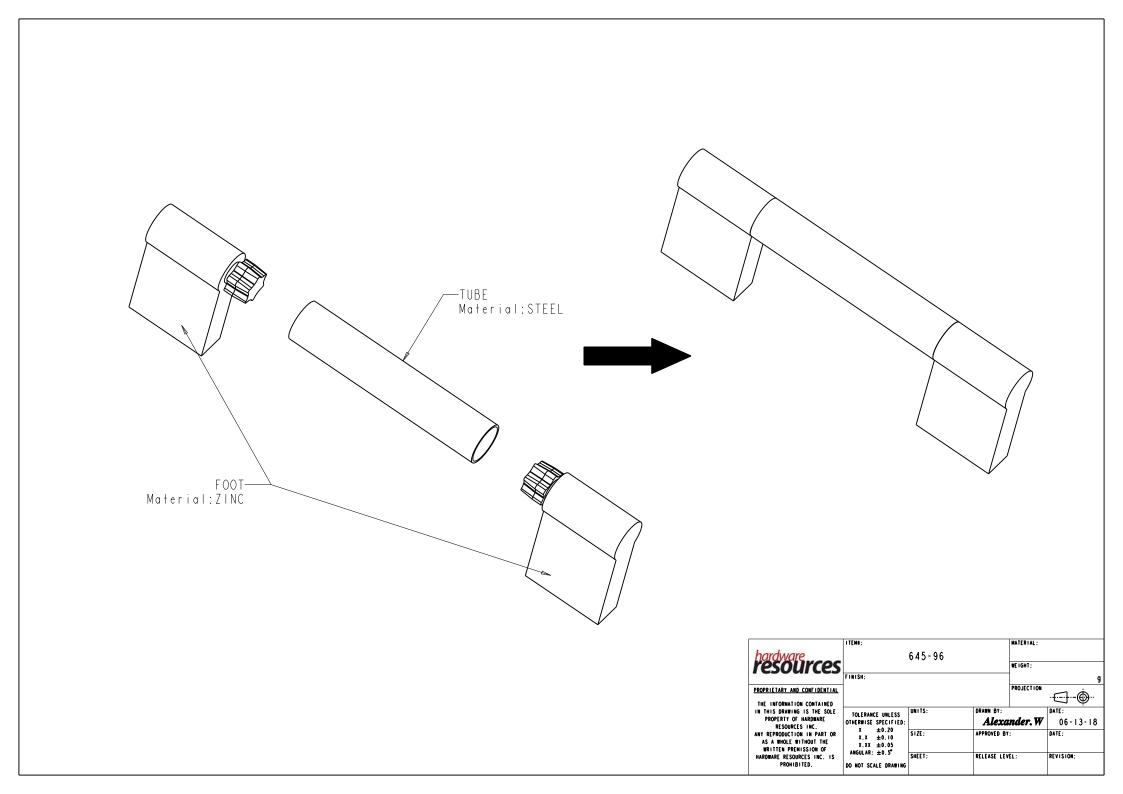

|                                                                                                                                                                                                      | ITEMS;                                                                                |        |              | MATERIAL;  |                                                 |
|------------------------------------------------------------------------------------------------------------------------------------------------------------------------------------------------------|---------------------------------------------------------------------------------------|--------|--------------|------------|-------------------------------------------------|
| hardware                                                                                                                                                                                             | 645-96                                                                                |        |              |            |                                                 |
| resources                                                                                                                                                                                            |                                                                                       |        |              | WE IGHT;   |                                                 |
|                                                                                                                                                                                                      | FINISH:                                                                               |        |              | 1          | 109.66 g                                        |
| PROPRIETARY AND CONFIDENTIAL                                                                                                                                                                         |                                                                                       |        |              | PROJECTION | <u>.,, ,, ,, ,, ,, ,, ,, ,, ,, ,, ,, ,, ,, </u> |
| THE INFORMATION CONTAINED                                                                                                                                                                            |                                                                                       | I      |              |            | <u> </u>                                        |
| IN THIS DRAWING IS THE SOLE<br>PROPERTY OF HARDWARE<br>RESOURCES INC.<br>ANY REPRODUCTION IN PART OR<br>AS A WHOLE WITHOUT THE<br>WRITTEN PREMISSION OF<br>HARDWARE RESOURCES INC. IS<br>PROMISSION. | TOLERANCE UNLESS OTHERWISE SPECIFIED:  X ±0.20  X.X ±0.10  X.XX ±0.05  ANGULAR: ±0.5° | UNITS; | DRAWN BY:    |            | DATE;                                           |
|                                                                                                                                                                                                      |                                                                                       |        | Alexander. W |            | 06-13-18                                        |
|                                                                                                                                                                                                      |                                                                                       | SIZE:  | APPROVED BY  | :          | DATE:                                           |
|                                                                                                                                                                                                      |                                                                                       | SHEET: | RELEASE LEV  | EL:        | REVISION;                                       |