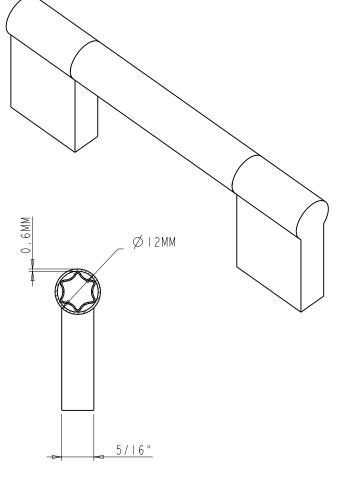

|                                                                                                                                                                                                      | ITEMS;                                                                                |        |              | MATERIAL;  |                                                 |
|------------------------------------------------------------------------------------------------------------------------------------------------------------------------------------------------------|---------------------------------------------------------------------------------------|--------|--------------|------------|-------------------------------------------------|
| hardware                                                                                                                                                                                             | 645-96                                                                                |        |              |            |                                                 |
| resources                                                                                                                                                                                            |                                                                                       |        |              | WE IGHT;   |                                                 |
|                                                                                                                                                                                                      | FINISH:                                                                               |        |              | 1          | 109.66 g                                        |
| PROPRIETARY AND CONFIDENTIAL                                                                                                                                                                         |                                                                                       |        |              | PROJECTION | <u>.,, ,, ,, ,, ,, ,, ,, ,, ,, ,, ,, ,, ,, </u> |
| THE INFORMATION CONTAINED                                                                                                                                                                            |                                                                                       | I      |              |            | <u> </u>                                        |
| IN THIS DRAWING IS THE SOLE<br>PROPERTY OF HARDWARE<br>RESOURCES INC.<br>ANY REPRODUCTION IN PART OR<br>AS A WHOLE WITHOUT THE<br>WRITTEN PREMISSION OF<br>HARDWARE RESOURCES INC. IS<br>PROMISSION. | TOLERANCE UNLESS OTHERWISE SPECIFIED:  X ±0.20  X.X ±0.10  X.XX ±0.05  ANGULAR: ±0.5° | UNITS; | DRAWN BY:    |            | DATE;                                           |
|                                                                                                                                                                                                      |                                                                                       |        | Alexander. W |            | 06-13-18                                        |
|                                                                                                                                                                                                      |                                                                                       | SIZE:  | APPROVED BY  | :          | DATE:                                           |
|                                                                                                                                                                                                      |                                                                                       | SHEET: | RELEASE LEV  | EL:        | REVISION;                                       |