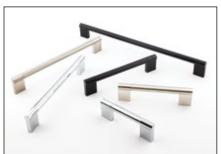

| Item    | Description           | Overall Length<br>or Diameter | Inner<br>Box | Master<br>Carton | Finishes   |
|---------|-----------------------|-------------------------------|--------------|------------------|------------|
| 645-96  | 96 mm (3-3/4") CC     | 4-1/4"                        | 10           | 100              | MB, PC, SN |
| 645-128 | 128 mm (5-1/32") CC   | 5-9/16"                       | 10           | 100              | MB, PC, SN |
| 645-160 | 160 mm (6-5/16")      | 6-13/16"                      | 10           | 100              | MB, PC, SN |
| 645-192 | 192 mm (7-9/16")      | 8-1/16"                       | 10           | 100              | MB, PC, SN |
| 645-224 | 224 mm (8-7/8")       | 9-5/16"                       | 10           | 100              | MB, PC, SN |
| 645-320 | 320 mm (12-19/32") CC | 13-1/16"                      | 10           | 100              | MB, PC, SN |