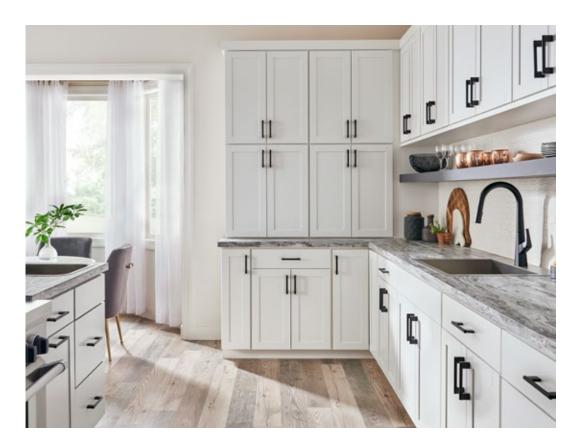

## New Collection

Elements' newest collection Knox has been influenced by the beauty and simplicity of antique skeleton keys for warded locks. Knox' leading lines and intentional curves result in a simple but distinctive look. This bar pull series offers 1" hand clearance for optimal grip and closed ends to avoid snagging clothing. Knox is an aesthetically pleasing option for aging in place and ADA projects.