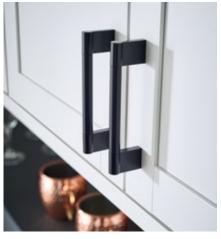

## New Collection

Elements' newest collection Knox has been influenced by the beauty and simplicity of antique skeleton keys for warded locks. Knox' leading lines and intentional curves result in a simple but distinctive look. This bar pull series offers 1" hand clearance for optimal grip and closed ends to avoid snagging clothing. Knox is an aesthetically pleasing option for aging in place and ADA projects.