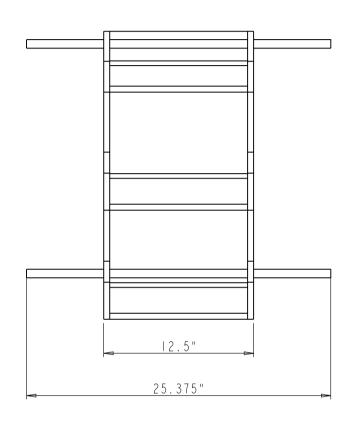

- The dimension "L" of support bar for SPR9 is 22.375";
   The dimension "L" of support bar for SPR12 is 25.375";
   The dimension "L" of support bar for SPR15 is 28.375";

| HARDWARE                        |                          | ITEM#:                        |            |              | MATERIAL:  |          |        |
|---------------------------------|--------------------------|-------------------------------|------------|--------------|------------|----------|--------|
| R                               | 4319 MARLENA ST.         |                               |            |              |            | Maple    |        |
|                                 | BOSSIER CITY,<br>LA71111 | SU                            | JPPORT-BAR |              | WEIGHT:    |          |        |
| RESOURCES                       | LATIIII                  | FINISH:                       |            |              |            |          | g      |
| PROPRIETARY A                   | ND CONFIDENTIAL          |                               |            |              | PROJECTION | <b>(</b> | $\Box$ |
| THE INFORMATION                 | CONTAINED IN THIS        |                               |            |              |            | <u> </u> | سا     |
| DRAWING IS THE SOLE PROPERTY OF |                          | TOLERANCE UNLESS              | UNIT:      | DRAWN BY:    | 7.         | DATE:    |        |
| HARDWARE RESOURCES INC. ANY     |                          | OTHERWISE SPECIFIED:          |            | ala          | n.liu      |          |        |
| REPRODUCTION IN PART OR AS A    |                          | X.: MM ±0.20<br>X.X: MM ±0.10 | SIZE:      | CHECKED BY:  |            | DATE     |        |
| WHOLE WITHOUT                   | THE WRITTEN              | X.XX: HM ±0.05                |            |              |            |          |        |
| PERMISSION OF HARDWARE          |                          | ANGULAR: :0.5*                |            | APPOROVED BY | :          | DATE:    |        |
| RESOURCES INC. 19               | PROHIBITED.              | DO NOT SCALE DRAWING          |            |              |            |          |        |