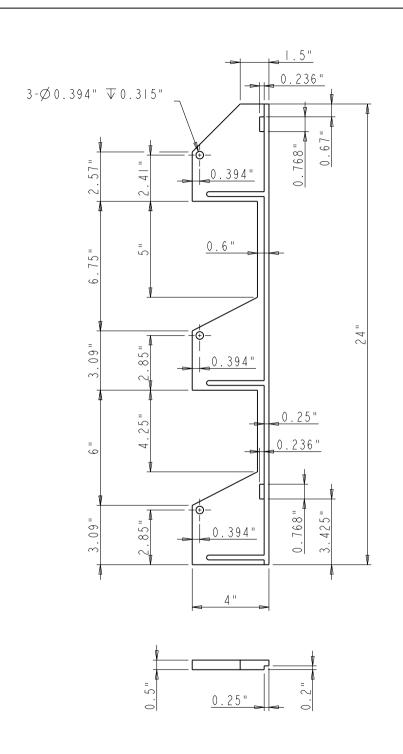

I. The part " side board right " is a mirrored part of " side board left "

| HARDWARE 4315                                                                             | ) MARLENA ST.                | ITEMN                                           |             |              | MATERIAL:            | Maple |   |
|-------------------------------------------------------------------------------------------|------------------------------|-------------------------------------------------|-------------|--------------|----------------------|-------|---|
| RESOURCES BOS                                                                             | SIER CITY.<br>1111           | S   DE                                          | -BOARD-LEFT |              | WEIGHT:              |       | 9 |
| PROPRIETARY AND CO<br>THE INFORMATION CONT<br>DRAWING IS THE SOLE F<br>HARDWARE RESOURCES | AINED IN THIS<br>PROPERTY OF | TOLERANCE UNLESS<br>OTHERWISE SPECIFIED:        | UNIT:       | DRAWN BY:    | projection<br>m. liu | DATE: | Ф |
| REPRODUCTION IN PART WHOLE WITHOUT THE W                                                  | OR AS A                      | X.: MM ±0.20<br>X.X: MM ±0.10<br>X.XX: MM ±0.05 | SIZE:       | CHECKED BY:  |                      | DATE: |   |
| PERMISSION OF HARDWA<br>RESOURCES INC. IS PROI                                            | -                            | ANGULAR: ±0.5°<br>DO NOT SCALE DRAWING          |             | APPOROVED BY | 1:                   | DATE: |   |