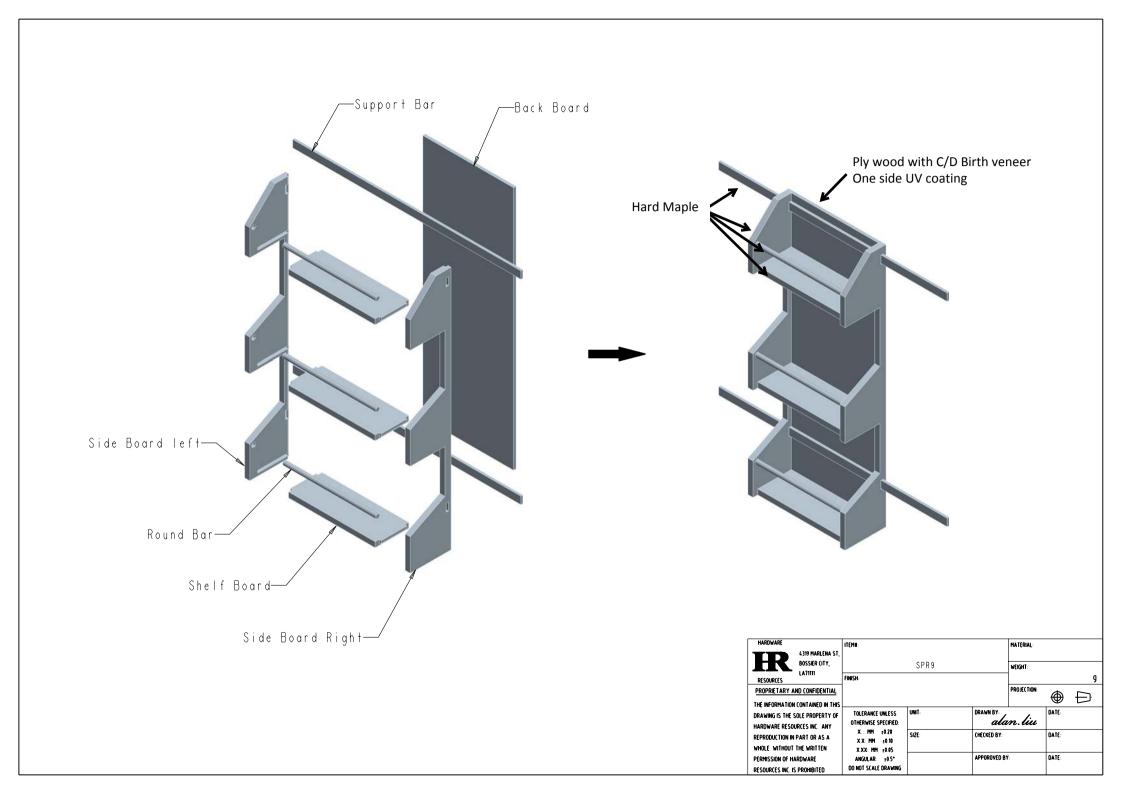

I. The part " side board right " is a mirrored part of " side board left "

| HARDWARE 4315                                                                             | ) MARLENA ST.                | ITEMN                                           |             |              | MATERIAL:            | Maple |   |
|-------------------------------------------------------------------------------------------|------------------------------|-------------------------------------------------|-------------|--------------|----------------------|-------|---|
| RESOURCES BOS                                                                             | SIER CITY.<br>1111           | S   DE                                          | -BOARD-LEFT |              | WEIGHT:              |       | 9 |
| PROPRIETARY AND CO<br>THE INFORMATION CONT<br>DRAWING IS THE SOLE F<br>HARDWARE RESOURCES | AINED IN THIS<br>PROPERTY OF | TOLERANCE UNLESS<br>OTHERWISE SPECIFIED:        | UNIT:       | DRAWN BY:    | projection<br>m. liu | DATE: | Ф |
| REPRODUCTION IN PART WHOLE WITHOUT THE W                                                  | OR AS A                      | X.: MM ±0.20<br>X.X: MM ±0.10<br>X.XX: MM ±0.05 | SIZE:       | CHECKED BY:  |                      | DATE: |   |
| PERMISSION OF HARDWA<br>RESOURCES INC. IS PROI                                            | -                            | ANGULAR: ±0.5°<br>DO NOT SCALE DRAWING          |             | APPOROVED BY | 1:                   | DATE: |   |