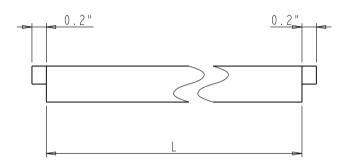

- The dimension "L" of support bar for SPR9 is 22.375";
   The dimension "L" of support bar for SPR12 is 25.375";
   The dimension "L" of support bar for SPR15 is 28.375";

| HARDWARE                        |                          | ITEM#:                        |            |              | MATERIAL:  |          |        |
|---------------------------------|--------------------------|-------------------------------|------------|--------------|------------|----------|--------|
| R                               | 4319 MARLENA ST.         |                               |            |              |            | Maple    |        |
|                                 | BOSSIER CITY,<br>LA71111 | SU                            | JPPORT-BAR |              | WEIGHT:    |          |        |
| RESOURCES                       | LATIIII                  | FINISH:                       |            |              |            |          | g      |
| PROPRIETARY A                   | ND CONFIDENTIAL          |                               |            |              | PROJECTION | <b>(</b> | $\Box$ |
| THE INFORMATION                 | CONTAINED IN THIS        |                               |            |              |            | <u> </u> | سا     |
| DRAWING IS THE SOLE PROPERTY OF |                          | TOLERANCE UNLESS              | UNIT:      | DRAWN BY:    | 7.         | DATE:    |        |
| HARDWARE RESOURCES INC. ANY     |                          | OTHERWISE SPECIFIED:          |            | ala          | n.liu      |          |        |
| REPRODUCTION IN PART OR AS A    |                          | X.: MM ±0.20<br>X.X: MM ±0.10 | SIZE:      | CHECKED BY:  |            | DATE     |        |
| WHOLE WITHOUT                   | THE WRITTEN              | X.XX: HM ±0.05                |            |              |            |          |        |
| PERMISSION OF HARDWARE          |                          | ANGULAR: :0.5*                |            | APPOROVED BY | :          | DATE:    |        |
| RESOURCES INC. 19               | PROHIBITED.              | DO NOT SCALE DRAWING          |            |              |            |          |        |