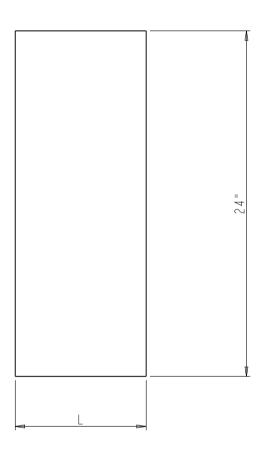

- I. The dimension "L" of back board for SPR9 is 8.9";
  2. The dimension "L" of back board for SPR12 is 11.9";
  3. The dimension "L" of back board for SPR15 is 14.9";

| HARDWARE                          |                  | ITEMII                        |           |              | MATERIAL:   |          |                      |
|-----------------------------------|------------------|-------------------------------|-----------|--------------|-------------|----------|----------------------|
| TD                                | 4319 MARLENA ST. |                               |           |              |             | Maple    |                      |
| R                                 | BOSSIER CITY.    | В                             | ACK-BOARD |              | WEIGHT:     |          |                      |
| RESOURCES                         | LA71111          | FINISH:                       |           |              |             |          | g                    |
| PROPRIETARY AND CONFIDENTIAL      |                  |                               |           |              | PROJECTION: | <b>(</b> | $\rightarrow$ $\mid$ |
| THE INFORMATION CONTAINED IN THIS |                  |                               |           |              |             |          |                      |
| DRAWING IS THE SOLE PROPERTY OF   |                  | TOLERANCE UNLESS              | UNIT:     | DRAWN BY:    | 1.          | DATE:    |                      |
| HARDWARE RESOURCES INC. ANY       |                  | OTHERWISE SPECIFIED:          |           | ala          | m.liu       |          |                      |
| REPRODUCTION IN PART OR AS A      |                  | X.: MM ±0.20<br>X.X: MM ±0.10 | SIZE:     | CHECKED BY:  |             | DATE     |                      |
| WHOLE WITHOUT THE WRITTEN         |                  | X.XX: MM :0.05                |           |              |             |          |                      |
| PERMISSION OF HARDWARE            |                  | ANGULAR: ±0.5°                |           | APPOROVED BY | <b>f</b> :  | DATE:    |                      |
| RESOURCES INC. IS                 | PROHIBITED.      | DO NOT SCALE DRAWING          |           |              |             |          |                      |

- 1. The dimension "L" of round bar for SPR9 is 9.13";
  2. The dimension "L" of round bar for SPR12 is 12.13";
  3. The dimension "L" of round bar for SPR15 is 15.13";

| HARDWARE                        |                   | ITEM#:                       |           |              | MATERIAL:   |          |        |
|---------------------------------|-------------------|------------------------------|-----------|--------------|-------------|----------|--------|
| ID                              | 4319 MARLENA ST.  |                              |           |              |             | Maple    |        |
| IX                              | BOSSIER CITY.     | F                            | ROUND-BAR |              | WEIGHT:     |          |        |
| RESOURCES                       | LA71111           | FINISH:                      |           |              |             |          | 9      |
| PROPRIETARY A                   | ND CONFIDENTIAL   |                              |           |              | PROJECTION: | A        | 7      |
| THE INFORMATION                 | CONTAINED IN THIS |                              |           |              |             | <u> </u> | $\Box$ |
| DRAWING IS THE SOLE PROPERTY OF |                   | TOLERANCE UNLESS             | UNIT:     | DRAWN BY:    | /.          | DATE     |        |
| HARDWARE RESOURCES INC. ANY     |                   | OTHERWISE SPECIFIED:         |           | ala          | n.liu       |          |        |
| REPRODUCTION IN                 | PART OR AS A      | X.: MM ±0.20<br>XX: MM ±0.10 | SIZE:     | CHECKED BY:  |             | DATE     |        |
| WHOLE WITHOUT                   | THE WRITTEN       | X.XX: HM ±0.05               |           |              |             |          |        |
| PERMISSION OF HARDWARE          |                   | ANGULAR: ±0.5°               |           | APPOROVED BY |             | DATE:    |        |
| RESOURCES INC. 19               | PROHIBITED.       | DO NOT SCALE DRAWING         |           |              |             |          |        |

- 1. The dimension "L" of shelf board for SPR9 is 8.5";
  2. The dimension "L" of shelf board for SPR12 is 11.5";
  3. The dimension "L" of shelf board for SPR15 is 14.5";

| HARDWARE                        |                   | ITEM#:                      |         |              | MATERIAL:   |          |   |
|---------------------------------|-------------------|-----------------------------|---------|--------------|-------------|----------|---|
| TD                              | 4319 MARLENA ST.  |                             |         |              |             | Maple    |   |
| IX                              | BOSSIER CITY.     | SI                          | WEIGHT: |              |             |          |   |
| RESOURCES                       | LA71111           | FINISH:                     |         |              |             |          | 9 |
| PROPRIETARY A                   | ND CONFIDENTIAL   |                             |         |              | PROJECTION: | Ф        | Ţ |
| THE INFORMATION                 | CONTAINED IN THIS |                             |         |              |             | <u> </u> |   |
| DRAWING IS THE SOLE PROPERTY OF |                   | TOLERANCE UNLESS            | UNIT:   | DRAWN BY:    | 1.          | DATE     |   |
| HARDWARE RESOURCES INC. ANY     |                   | OTHERWISE SPECIFIED:        |         | ala          | n.liu       |          |   |
| REPRODUCTION IN                 | PART OR AS A      | X.: MM ±0.20<br>XX: MM +010 | SIZE:   | CHECKED BY:  |             | DATE:    |   |
| WHOLE WITHOUT                   | THE WRITTEN       | X.XX: HM ±0.05              |         |              |             |          |   |
| PERMISSION OF HARDWARE          |                   | ANGULAR: ±0.5°              |         | APPOROVED BY |             | DATE:    |   |
| RESOURCES INC. IS PROHIBITED.   |                   | DO NOT SCALE DRAWING        |         |              |             |          |   |