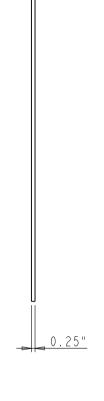

- 1. The dimension "L" of round bar for SPR9 is 9.13";
  2. The dimension "L" of round bar for SPR12 is 12.13";
  3. The dimension "L" of round bar for SPR15 is 15.13";

| HARDWARE                        |                   | ITEM#:                       |           |              | MATERIAL:   |          |        |
|---------------------------------|-------------------|------------------------------|-----------|--------------|-------------|----------|--------|
| ID                              | 4319 MARLENA ST.  |                              |           |              |             | Maple    |        |
| IX                              | BOSSIER CITY.     | F                            | ROUND-BAR |              | WEIGHT:     |          |        |
| RESOURCES                       | LA71111           | FINISH:                      |           |              |             |          | 9      |
| PROPRIETARY A                   | ND CONFIDENTIAL   |                              |           |              | PROJECTION: | A        | 7      |
| THE INFORMATION                 | CONTAINED IN THIS |                              |           |              |             | <u> </u> | $\Box$ |
| DRAWING IS THE SOLE PROPERTY OF |                   | TOLERANCE UNLESS             | UNIT:     | DRAWN BY:    | /.          | DATE     |        |
| HARDWARE RESOURCES INC. ANY     |                   | OTHERWISE SPECIFIED:         |           | ala          | n.liu       |          |        |
| REPRODUCTION IN                 | PART OR AS A      | X.: MM ±0.20<br>XX: MM ±0.10 | SIZE:     | CHECKED BY:  |             | DATE     |        |
| WHOLE WITHOUT                   | THE WRITTEN       | X.XX: HM ±0.05               |           |              |             |          |        |
| PERMISSION OF HARDWARE          |                   | ANGULAR: ±0.5°               |           | APPOROVED BY |             | DATE:    |        |
| RESOURCES INC. 19               | PROHIBITED.       | DO NOT SCALE DRAWING         |           |              |             |          |        |