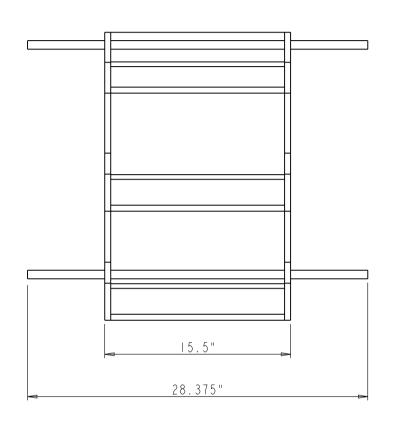

- The dimension "L" of support bar for SPR9 is 22.375";
   The dimension "L" of support bar for SPR12 is 25.375";
   The dimension "L" of support bar for SPR15 is 28.375";

| HARDWARE                        |                          | ITEM#:                        |            |              | MATERIAL:  |          |        |
|---------------------------------|--------------------------|-------------------------------|------------|--------------|------------|----------|--------|
| R                               | 4319 MARLENA ST.         |                               |            |              |            | Maple    |        |
|                                 | BOSSIER CITY,<br>LA71111 | SU                            | JPPORT-BAR |              | WEIGHT:    |          |        |
| RESOURCES                       | LATIIII                  | FINISH:                       |            |              |            |          | g      |
| PROPRIETARY A                   | ND CONFIDENTIAL          |                               |            |              | PROJECTION | <b>(</b> | $\Box$ |
| THE INFORMATION                 | CONTAINED IN THIS        |                               |            |              |            | <u> </u> | سا     |
| DRAWING IS THE SOLE PROPERTY OF |                          | TOLERANCE UNLESS              | UNIT:      | DRAWN BY:    | 7.         | DATE:    |        |
| HARDWARE RESOURCES INC. ANY     |                          | OTHERWISE SPECIFIED:          |            | ala          | n.liu      |          |        |
| REPRODUCTION IN PART OR AS A    |                          | X.: MM ±0.20<br>X.X: MM ±0.10 | SIZE:      | CHECKED BY:  |            | DATE     |        |
| WHOLE WITHOUT                   | THE WRITTEN              | X.XX: HM ±0.05                |            |              |            |          |        |
| PERMISSION OF HARDWARE          |                          | ANGULAR: :0.5*                |            | APPOROVED BY | :          | DATE:    |        |
| RESOURCES INC. 19               | PROHIBITED.              | DO NOT SCALE DRAWING          |            |              |            |          |        |