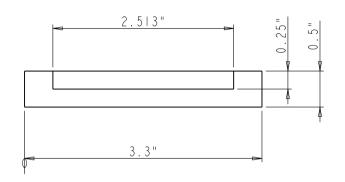

I. The part " side board right " is a mirrored part of " side board left "

| HARDWARE 4315                                                                             | ) MARLENA ST.                | ITEMN                                           |             |              | MATERIAL:            | Maple |   |
|-------------------------------------------------------------------------------------------|------------------------------|-------------------------------------------------|-------------|--------------|----------------------|-------|---|
| RESOURCES BOS                                                                             | SIER CITY.<br>1111           | S   DE                                          | -BOARD-LEFT |              | WEIGHT:              |       | 9 |
| PROPRIETARY AND CO<br>THE INFORMATION CONT<br>DRAWING IS THE SOLE F<br>HARDWARE RESOURCES | AINED IN THIS<br>PROPERTY OF | TOLERANCE UNLESS<br>OTHERWISE SPECIFIED:        | UNIT:       | DRAWN BY:    | projection<br>m. liu | DATE: | Ф |
| REPRODUCTION IN PART WHOLE WITHOUT THE W                                                  | OR AS A                      | X.: MM ±0.20<br>X.X: MM ±0.10<br>X.XX: MM ±0.05 | SIZE:       | CHECKED BY:  |                      | DATE: |   |
| PERMISSION OF HARDWA<br>RESOURCES INC. IS PROI                                            | -                            | ANGULAR: ±0.5°<br>DO NOT SCALE DRAWING          |             | APPOROVED BY | 1:                   | DATE: |   |