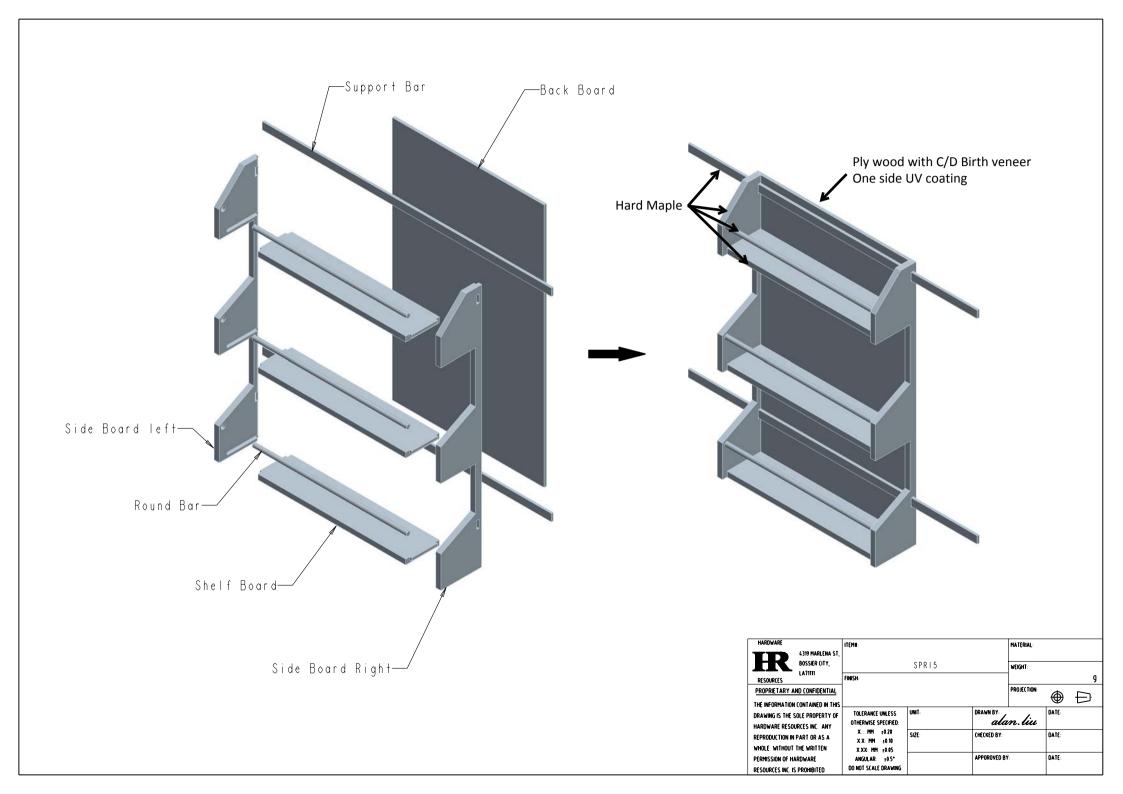

- I. The dimension "L" of back board for SPR9 is 8.9";
  2. The dimension "L" of back board for SPR12 is 11.9";
  3. The dimension "L" of back board for SPR15 is 14.9";

| HARDWARE                          |                  | ITEMII                        |           |              | MATERIAL:   |          |                      |
|-----------------------------------|------------------|-------------------------------|-----------|--------------|-------------|----------|----------------------|
| TD                                | 4319 MARLENA ST. |                               |           |              |             | Maple    |                      |
| R                                 | BOSSIER CITY.    | В                             | ACK-BOARD |              | WEIGHT:     |          |                      |
| RESOURCES                         | LA71111          | FINISH:                       |           |              |             |          | g                    |
| PROPRIETARY AND CONFIDENTIAL      |                  |                               |           |              | PROJECTION: | <b>(</b> | $\rightarrow$ $\mid$ |
| THE INFORMATION CONTAINED IN THIS |                  |                               |           |              |             |          |                      |
| DRAWING IS THE SOLE PROPERTY OF   |                  | TOLERANCE UNLESS              | UNIT:     | DRAWN BY:    | 1.          | DATE:    |                      |
| HARDWARE RESOURCES INC. ANY       |                  | OTHERWISE SPECIFIED:          |           | ala          | m.liu       |          |                      |
| REPRODUCTION IN PART OR AS A      |                  | X.: MM ±0.20<br>X.X: MM ±0.10 | SIZE:     | CHECKED BY:  |             | DATE     |                      |
| WHOLE WITHOUT THE WRITTEN         |                  | X.XX: MM :0.05                |           |              |             |          |                      |
| PERMISSION OF HARDWARE            |                  | ANGULAR: ±0.5°                |           | APPOROVED BY | <b>f</b> :  | DATE:    |                      |
| RESOURCES INC. IS                 | PROHIBITED.      | DO NOT SCALE DRAWING          |           |              |             |          |                      |

I. The part " side board right " is a mirrored part of " side board left "

| HARDWARE 4315                                                                             | ) MARLENA ST.                | ITEMN                                           |             |              | MATERIAL:            | Maple |   |
|-------------------------------------------------------------------------------------------|------------------------------|-------------------------------------------------|-------------|--------------|----------------------|-------|---|
| RESOURCES BOS                                                                             | SIER CITY.<br>1111           | S   DE                                          | -BOARD-LEFT |              | WEIGHT:              |       | 9 |
| PROPRIETARY AND CO<br>THE INFORMATION CONT<br>DRAWING IS THE SOLE F<br>HARDWARE RESOURCES | AINED IN THIS<br>PROPERTY OF | TOLERANCE UNLESS<br>OTHERWISE SPECIFIED:        | UNIT:       | DRAWN BY:    | projection<br>m. liu | DATE: | Ф |
| REPRODUCTION IN PART WHOLE WITHOUT THE W                                                  | OR AS A                      | X.: MM ±0.20<br>X.X: MM ±0.10<br>X.XX: MM ±0.05 | SIZE:       | CHECKED BY:  |                      | DATE: |   |
| PERMISSION OF HARDWA<br>RESOURCES INC. IS PROI                                            | -                            | ANGULAR: ±0.5°<br>DO NOT SCALE DRAWING          |             | APPOROVED BY | 1:                   | DATE: |   |

- 1. The dimension "L" of round bar for SPR9 is 9.13";
  2. The dimension "L" of round bar for SPR12 is 12.13";
  3. The dimension "L" of round bar for SPR15 is 15.13";

| HARDWARE                        |                   | ITEM#:                       |           |              | MATERIAL:   |          |        |
|---------------------------------|-------------------|------------------------------|-----------|--------------|-------------|----------|--------|
| ID                              | 4319 MARLENA ST.  |                              |           |              |             | Maple    |        |
| IX                              | BOSSIER CITY.     | F                            | ROUND-BAR |              | WEIGHT:     |          |        |
| RESOURCES                       | LA71111           | FINISH:                      |           |              |             |          | 9      |
| PROPRIETARY A                   | ND CONFIDENTIAL   |                              |           |              | PROJECTION: | A        | 7      |
| THE INFORMATION                 | CONTAINED IN THIS |                              |           |              |             | <u> </u> | $\Box$ |
| DRAWING IS THE SOLE PROPERTY OF |                   | TOLERANCE UNLESS             | UNIT:     | DRAWN BY:    | /.          | DATE     |        |
| HARDWARE RESOURCES INC. ANY     |                   | OTHERWISE SPECIFIED:         |           | ala          | n.liu       |          |        |
| REPRODUCTION IN                 | PART OR AS A      | X.: MM ±0.20<br>XX: MM ±0.10 | SIZE:     | CHECKED BY:  |             | DATE     |        |
| WHOLE WITHOUT                   | THE WRITTEN       | X.XX: HM ±0.05               |           |              |             |          |        |
| PERMISSION OF HARDWARE          |                   | ANGULAR: ±0.5°               |           | APPOROVED BY |             | DATE:    |        |
| RESOURCES INC. 19               | PROHIBITED.       | DO NOT SCALE DRAWING         |           |              |             |          |        |

- 1. The dimension "L" of shelf board for SPR9 is 8.5";
  2. The dimension "L" of shelf board for SPR12 is 11.5";
  3. The dimension "L" of shelf board for SPR15 is 14.5";

| HARDWARE                        |                   | ITEM#:                      |         |              | MATERIAL:   |          |   |
|---------------------------------|-------------------|-----------------------------|---------|--------------|-------------|----------|---|
| TD                              | 4319 MARLENA ST.  |                             |         |              |             | Maple    |   |
| IX                              | BOSSIER CITY.     | SI                          | WEIGHT: |              |             |          |   |
| RESOURCES                       | LA71111           | FINISH:                     |         |              |             |          | 9 |
| PROPRIETARY A                   | ND CONFIDENTIAL   |                             |         |              | PROJECTION: | Ф        | Ţ |
| THE INFORMATION                 | CONTAINED IN THIS |                             |         |              |             | <u> </u> |   |
| DRAWING IS THE SOLE PROPERTY OF |                   | TOLERANCE UNLESS            | UNIT:   | DRAWN BY:    | 1.          | DATE     |   |
| HARDWARE RESOURCES INC. ANY     |                   | OTHERWISE SPECIFIED:        |         | ala          | n.liu       |          |   |
| REPRODUCTION IN                 | PART OR AS A      | X.: MM ±0.20<br>XX: MM +010 | SIZE:   | CHECKED BY:  |             | DATE:    |   |
| WHOLE WITHOUT                   | THE WRITTEN       | X.XX: HM ±0.05              |         |              |             |          |   |
| PERMISSION OF HARDWARE          |                   | ANGULAR: ±0.5°              |         | APPOROVED BY |             | DATE:    |   |
| RESOURCES INC. IS PROHIBITED.   |                   | DO NOT SCALE DRAWING        |         |              |             |          |   |