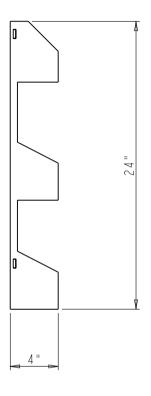

I. The part " side board right " is a mirrored part of " side board left "

| HARDWARE 4315                                                                             | ) MARLENA ST.                | ITEMN                                           |             |              | MATERIAL:            | Maple |   |
|-------------------------------------------------------------------------------------------|------------------------------|-------------------------------------------------|-------------|--------------|----------------------|-------|---|
| RESOURCES BOS                                                                             | SIER CITY.<br>1111           | S   DE                                          | -BOARD-LEFT |              | WEIGHT:              |       | 9 |
| PROPRIETARY AND CO<br>THE INFORMATION CONT<br>DRAWING IS THE SOLE F<br>HARDWARE RESOURCES | AINED IN THIS<br>PROPERTY OF | TOLERANCE UNLESS<br>OTHERWISE SPECIFIED:        | UNIT:       | DRAWN BY:    | projection<br>m. liu | DATE: | Ф |
| REPRODUCTION IN PART WHOLE WITHOUT THE W                                                  | OR AS A                      | X.: MM ±0.20<br>X.X: MM ±0.10<br>X.XX: MM ±0.05 | SIZE:       | CHECKED BY:  |                      | DATE: |   |
| PERMISSION OF HARDWA<br>RESOURCES INC. IS PROI                                            | -                            | ANGULAR: ±0.5°<br>DO NOT SCALE DRAWING          |             | APPOROVED BY | 1:                   | DATE: |   |