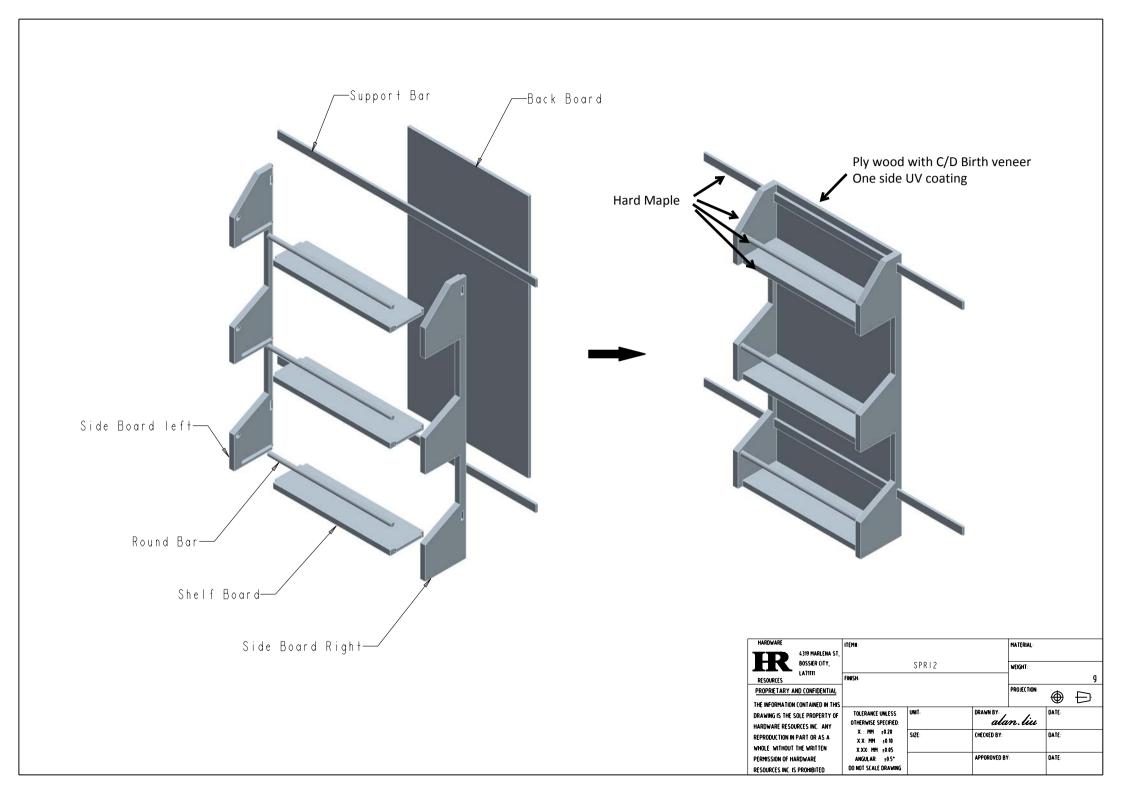

| HARDWARE                                                      | ITEM#:                                          |       |             | MATERIAL:    |          |   |
|---------------------------------------------------------------|-------------------------------------------------|-------|-------------|--------------|----------|---|
| 4319 MARLENA ST.<br>BOSSIER CITY.                             |                                                 | SPR12 |             | WEIGHT:      |          |   |
| RESOURCES LA71111                                             | FINISH:                                         |       |             |              |          | g |
| PROPRIETARY AND CONFIDENTIAL HE INFORMATION CONTAINED IN THIS |                                                 |       |             | PROJECTION:  | <b>(</b> | Ф |
| RAWING IS THE SOLE PROPERTY OF<br>ARDWARE RESOURCES INC. ANY  | TOLERANCE UNLESS<br>OTHERWISE SPECIFIED:        | UNIT: | DRAWN BY:   | lan.liu DATE |          |   |
| EPRODUCTION IN PART OR AS A HOLE WITHOUT THE WRITTEN          | X.: MM ±0.20<br>X.X: MM ±0.10<br>X.XX: MM ±0.05 | SIZE: | CHECKED BY: |              | DATE:    |   |
| ERMISSION OF HARDWARE<br>ESOURCES INC. IS PROHIBITED.         | ANGULAR: ±0.5* DO NOT SCALE DRAWING             |       | APPOROVED B | Y:           | DATE:    |   |