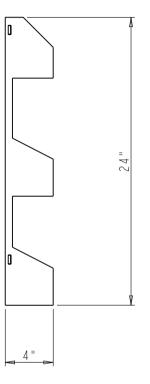

I. The part " side board right " is a mirrored part of " side board left "

| HARDWARE 4315                                                                             | ) MARLENA ST.                | ITEMN                                           |             |              | MATERIAL:            | Maple |   |
|-------------------------------------------------------------------------------------------|------------------------------|-------------------------------------------------|-------------|--------------|----------------------|-------|---|
| RESOURCES BOS                                                                             | SIER CITY.<br>1111           | S   DE                                          | -BOARD-LEFT |              | WEIGHT:              |       | 9 |
| PROPRIETARY AND CO<br>THE INFORMATION CONT<br>DRAWING IS THE SOLE F<br>HARDWARE RESOURCES | AINED IN THIS<br>PROPERTY OF | TOLERANCE UNLESS<br>OTHERWISE SPECIFIED:        | UNIT:       | DRAWN BY:    | projection<br>m. liu | DATE: | Ф |
| REPRODUCTION IN PART WHOLE WITHOUT THE W                                                  | OR AS A                      | X.: MM ±0.20<br>X.X: MM ±0.10<br>X.XX: MM ±0.05 | SIZE:       | CHECKED BY:  |                      | DATE: |   |
| PERMISSION OF HARDWA<br>RESOURCES INC. IS PROI                                            | -                            | ANGULAR: ±0.5°<br>DO NOT SCALE DRAWING          |             | APPOROVED BY | 1:                   | DATE: |   |