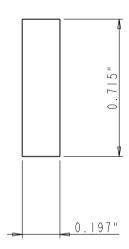

- 1. The dimension "L" of round bar for SPR9 is 9.13";
  2. The dimension "L" of round bar for SPR12 is 12.13";
  3. The dimension "L" of round bar for SPR15 is 15.13";

| HARDWARE                        |                   | ITEM#:                       |           |              | MATERIAL:   |          |        |
|---------------------------------|-------------------|------------------------------|-----------|--------------|-------------|----------|--------|
| ID                              | 4319 MARLENA ST.  |                              |           |              |             | Maple    |        |
| IX                              | BOSSIER CITY.     | F                            | ROUND-BAR |              | WEIGHT:     |          |        |
| RESOURCES                       | LA71111           | FINISH:                      |           |              |             |          | 9      |
| PROPRIETARY A                   | ND CONFIDENTIAL   |                              |           |              | PROJECTION: | A        | 7      |
| THE INFORMATION                 | CONTAINED IN THIS |                              |           |              |             | <u> </u> | $\Box$ |
| DRAWING IS THE SOLE PROPERTY OF |                   | TOLERANCE UNLESS             | UNIT:     | DRAWN BY:    | /.          | DATE     |        |
| HARDWARE RESOURCES INC. ANY     |                   | OTHERWISE SPECIFIED:         |           | ala          | n.liu       |          |        |
| REPRODUCTION IN                 | PART OR AS A      | X.: MM ±0.20<br>XX: MM ±0.10 | SIZE:     | CHECKED BY:  |             | DATE     |        |
| WHOLE WITHOUT                   | THE WRITTEN       | X.XX: HM ±0.05               |           |              |             |          |        |
| PERMISSION OF HARDWARE          |                   | ANGULAR: ±0.5°               |           | APPOROVED BY |             | DATE:    |        |
| RESOURCES INC. 19               | PROHIBITED.       | DO NOT SCALE DRAWING         |           |              |             |          |        |