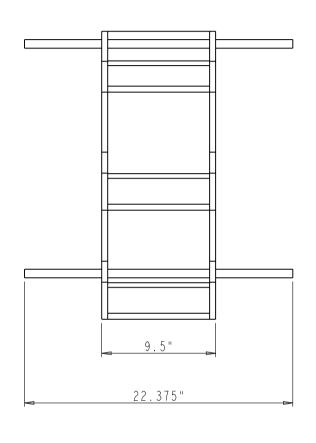

- The dimension "L" of support bar for SPR9 is 22.375";
   The dimension "L" of support bar for SPR12 is 25.375";
   The dimension "L" of support bar for SPR15 is 28.375";

| HARDWARE                        |                          | ITEM#:                        |            |              | MATERIAL:  |          |        |
|---------------------------------|--------------------------|-------------------------------|------------|--------------|------------|----------|--------|
| R                               | 4319 MARLENA ST.         |                               |            |              |            | Maple    |        |
|                                 | BOSSIER CITY,<br>LA71111 | SU                            | JPPORT-BAR |              | WEIGHT:    |          |        |
| RESOURCES                       | LATIIII                  | FINISH:                       |            |              |            |          | g      |
| PROPRIETARY A                   | ND CONFIDENTIAL          |                               |            |              | PROJECTION | <b>(</b> | $\Box$ |
| THE INFORMATION                 | CONTAINED IN THIS        |                               |            |              |            | <u> </u> | سا     |
| DRAWING IS THE SOLE PROPERTY OF |                          | TOLERANCE UNLESS              | UNIT:      | DRAWN BY:    | 7.         | DATE:    |        |
| HARDWARE RESOURCES INC. ANY     |                          | OTHERWISE SPECIFIED:          |            | ala          | n.liu      |          |        |
| REPRODUCTION IN PART OR AS A    |                          | X.: MM ±0.20<br>X.X: MM ±0.10 | SIZE:      | CHECKED BY:  |            | DATE     |        |
| WHOLE WITHOUT                   | THE WRITTEN              | X.XX: HM ±0.05                |            |              |            |          |        |
| PERMISSION OF HARDWARE          |                          | ANGULAR: :0.5*                |            | APPOROVED BY | :          | DATE:    |        |
| RESOURCES INC. 19               | PROHIBITED.              | DO NOT SCALE DRAWING          |            |              |            |          |        |